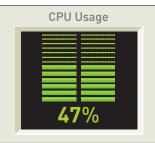

## Compliant H.264 Compression

- Compliant implementation of H.264 allows full frame rates and full resolution without sacrificing image quality
- H.264 and MJPEG dual compression support with simultaneous streaming
- Decreases the CPU load both at the client (decompression) side and the server/storage side
- Lower bandwidth and storage relative to MJPEG
- Bit rate control to maintain desired bandwidth and storage size
- Real Time Streaming Protocol (RTSP) allows for compatibility with media players such as Apple QuickTime®, VLC and others

## H.264 Decompression (example)

2MP with live video in MJPEG

2MP with live video in H.264