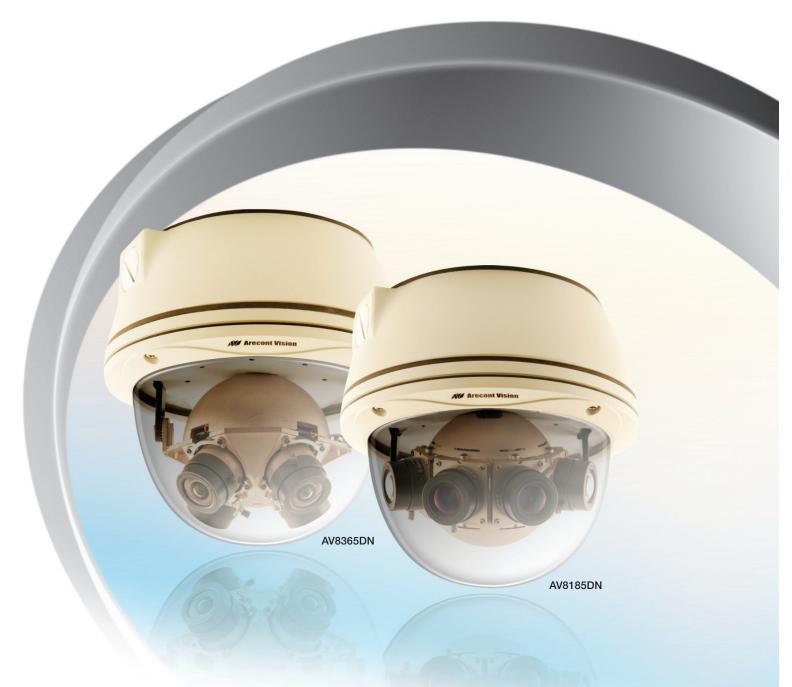

# SurroundVideo® Megapixel IP Cameras

beyond imagination

# 180° and 360° Coverage with Exceptional Resolution – SurroundVideo®

H.264 SurroundVideo<sup>®</sup> Day/Night series megapixel cameras provide an all-in-one solution for wide area video surveillance. Available in 180° and 360° panoramic configurations, SurroundVideo<sup>®</sup> cameras feature 8 megapixel panoramic dual encoder (H.264 and MJPEG) cameras housed in a vandal resistant IP66 dome. A single SurroundVideo<sup>®</sup> panoramic camera can replace up to 24 conventional cameras with the ability to zoom into multiple regions of interest. Their return on investment is easily measured any way you view it.

### **Highlighted Features:**

- 8 megapixel with 180° and 360° panoramic configurations
- All-in-one vandal resistant H.264/MJPEG Day/Night solution
- Easily adjustable 2-axis gimbal
- +/- 10° mechanical sensor tilt adjustment (AV8365DN)
- Privacy masking for multiple regions
- Extended motion detection grid
- Superior low light performance (1/2" CMOS sensor)
- 2 megapixel resolution (1600 x 1200) per sensor 6400 x 1200 total
- IP66 weatherproof standard
- Various mounting options (surface, wall, pendant, in-ceiling)