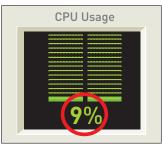

## Compliant H.264 Compression

- Compliant implementation of H.264 allows full frame rates and full resolution without sacrificing image quality
- H.264 and MJPEG dual compression support with simultaneous streaming
- Decreases the CPU load both at the client (decompression) side and the server/storage side
- Lower bandwidth and storage relative to MJPEG
- Bit rate control to maintain desired bandwidth and storage size
- Real Time Streaming Protocol (RTSP) allows for compatibility with media players such as Apple QuickTime®, VLC and others

## H.264 Decompression (example)

2MP with live video in MJPEG

2MP with live video in H.264