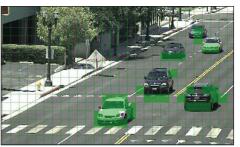

1,024 ZONES

Offers a higher granularity grid of 1,024 distinct motion detection zones in contrast to the 64 zones in previous versions.