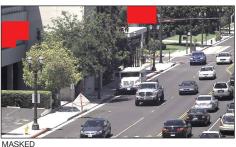

## **Privacy Mask**

## **Extended Motion Detection**

64 ZONES

MASKED

Allows the ability to select multiple regions of an arbitrary shape and block the video. It is supported by both HTTP and TFTP protocols, and features an on-board web interface.