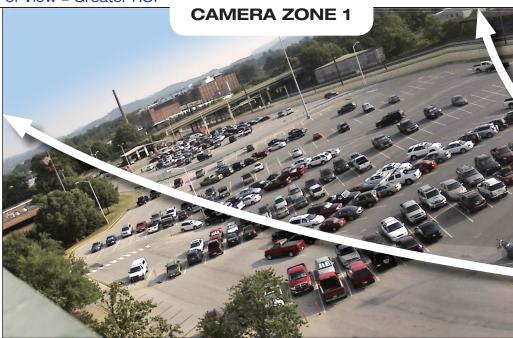

## Higher Resolution + Panoramic Field of View = Greater ROI

An area typically requiring multiple PTZ cameras or multiple fixed cameras can be covered with a single AV8185DN panoramic camera. It delivers comprehensive coverage with forensic detail – all without the need for an operator or control software. A highly cost-efficient solution, the AV8185DN virtually obsoletes the need and related expenses of PTZ cameras.

For applications that require critical detail like license plate recognition, combine the AV8185DN panoramic camera with single sensor megapixel cameras at entrance and exit points.