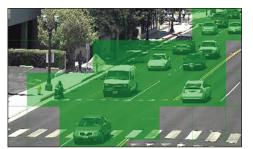

1,024 ZONES

Offers a higher granularity grid of 1,024 distinct motion detection zones in contrast to the 64 zones in previous versions.