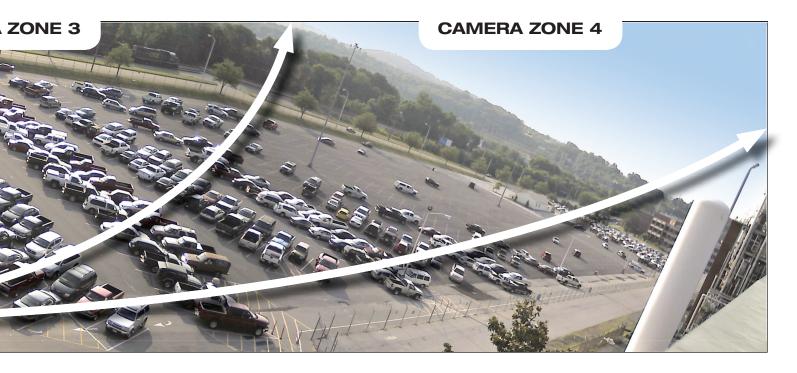

# 180° and 360° Coverage with Exceptional Resolution – SurroundVideo®

H.264 SurroundVideo<sup>®</sup> Day/Night series megapixel cameras provide an all-in-one solution for wide area video surveillance. Available in 180° and 360° panoramic configurations, SurroundVideo<sup>®</sup> cameras feature 8 megapixel panoramic dual encoder (H.264 and MJPEG) cameras housed in a vandal resistant IP66 dome. A single SurroundVideo<sup>®</sup> panoramic camera can replace up to 24 conventional cameras with the ability to zoom into multiple regions of interest. Their return on investment is easily measured any way you view it.

## Higher Resolution + Panoramic Field of View = Greater ROI

An area typically requiring multiple PTZ cameras or multiple fixed cameras can be covered with a single AV8185DN panoramic camera. It delivers comprehensive coverage with forensic detail – all without the need for an operator or control software. A highly cost-efficient solution, the AV8185DN virtually obsoletes the need and related expenses of PTZ cameras.

For applications that require critical detail like license plate recognition, combine the AV8185DN panoramic camera with single sensor megapixel cameras at entrance and exit points.