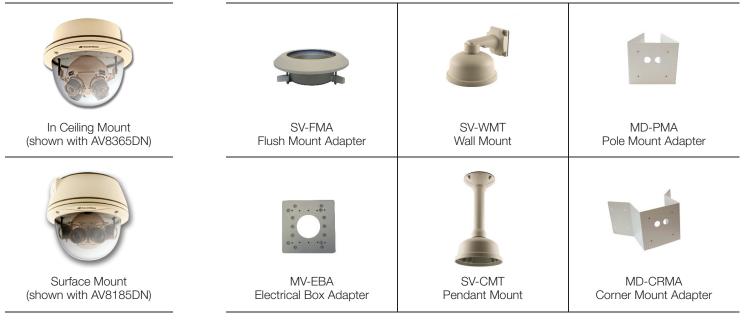

•             | •     | •         | •    | •                   |        |
| AV8365DN    | 4x2MP  | 6400x1200  | 22fps                          | 6 fps                           | Color: 0.2 Lux<br>Day/Night: 0 Lux, IR Sensitive | •             | •     | •         | •    | •                   |        |
| AV8185DN-HB | 4x2MP  | 6400x1200  | 22fps                          | 6 fps                           | Color: 0.2 Lux<br>Day/Night: 0 Lux, IR Sensitive | •             | •     | •         | •    | •                   | •      |
| AV8365DN-HB | 4x2MP  | 6400x1200  | 22fps                          | 6 fps                           | Color: 0.2 Lux<br>Day/Night: 0 Lux, IR Sensitive | •             | •     | •         | •    | •                   | •      |

# Configurations

## Accessories





# Enhanced Low Light Performance



DAY



NIGHT

The latest additions to the SurroundVideo<sup>®</sup> family are the new Day/Night panoramic cameras which provide comprehensive field of view and excellent forensic detail in low light. The cameras' Day/Night switchers simultaneously transition for enhanced low light or night time performance based on the least illuminated sensor. For extreme low light environments, IR illumination can be added.





## **Corporate Headquarters**

Arecont Vision 425 East Colorado Street, 7th Floor Glendale, CA 91205 +1 (818) 937-0700 www.arecontvision.com

# Global Sales Team

North America: avsales@arecontvision.com

Latin America: latam.sales@arecontvision.com

#### Asia Pacific:

Asia Pacific: apac.sales@arecontvision.com

Australia / New Zealand: a