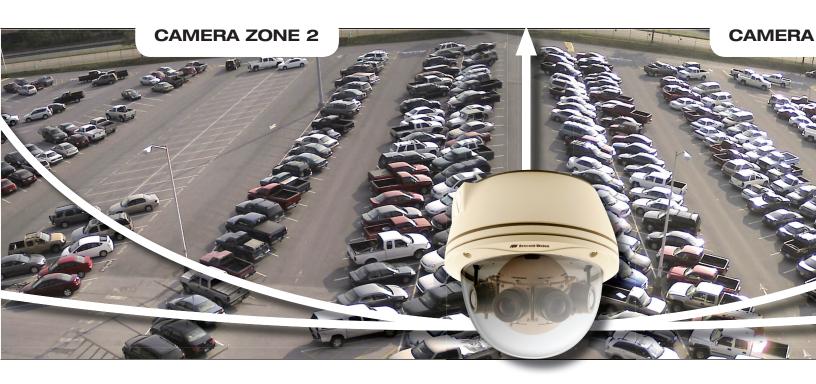

# 180° and 360° Coverage with Exceptional Resolution – SurroundVideo®

H.264 SurroundVideo<sup>®</sup> Day/Night series megapixel cameras provide an all-in-one solution for wide area video surveillance. Available in 180° and 360° panoramic configurations, SurroundVideo<sup>®</sup> cameras feature 8 megapixel panoramic dual encoder (H.264 and MJPEG) cameras housed in a vandal resistant IP66 dome. A single SurroundVideo<sup>®</sup> panoramic camera can replace up to 24 conventional cameras with the ability to zoom into multiple regions of interest. Their return on investment is easily measured any way you view it.

## Higher Resolution + Panoramic Field of View = Greater ROI

An area typically requiring multiple PTZ cameras or multiple fixed cameras can be covered with a single AV8185DN panoramic camera. It delivers comprehensive coverage with forensic detail – all without the need for an operator or control software. A highly cost-efficient solution, the AV8185DN virtually obsoletes the need and related expenses of PTZ cameras.

For applications that require critical detail like license plate recognition, combine the AV8185DN panoramic camera with single sensor megapixel cameras at entrance and exit points.